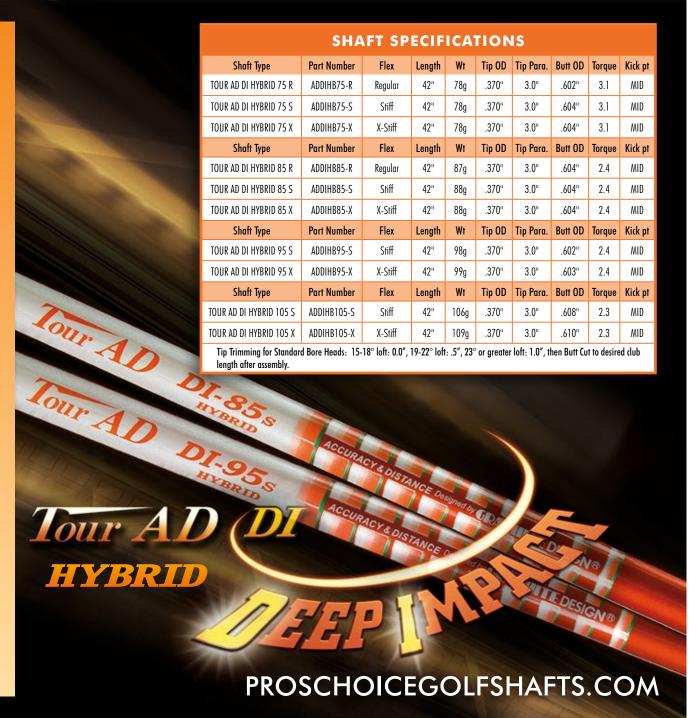

## Tour AD DI-HYBRID

The **Tour AD DI "DEEP IMPACT"** Hybrid shafts are designed to provide golfers with more power and stability in a hybrid golf shaft. Designed and manufactured exclusively at the Graphite Design factory headquarters in Japan, the **Tour AD DI** Hybrid shafts are available in four weight categories of 75g, 85g, 95g and 105g. The 75g and 85g shafts are available in R, S and X Flex and the 95g and 105g shafts are available in S and X Flex.